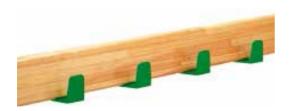

## Technical description :

Trapezium shaped coat rack build in aluminum; covered with 100% polyester resin, oven-baked. It is fixed on the back of the frieze hook in glulam. Fixed on an aluminum support with a blockage.

Coat hook : 60x45 mm on a 90x22 mm frieze glulam. Distance between the two coat hook axles: 20 cm. Dimensions : from 60 cm to 3 m, by slice of 20 cm.