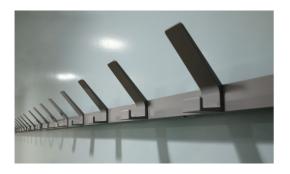

## Technical details :

Hook dimensions: 108x36 mm Distance between the 2 hook axles: 20 cm Individual dimensions: from 60 cm to 3 m with space of 20 cm

Double aluminum hook fixed on an aluminum frieze covered by a 100% polyester resin ovenbaked. Wall fixing with a blockage on an aluminum support.

Double hook and frieze available in the same color.