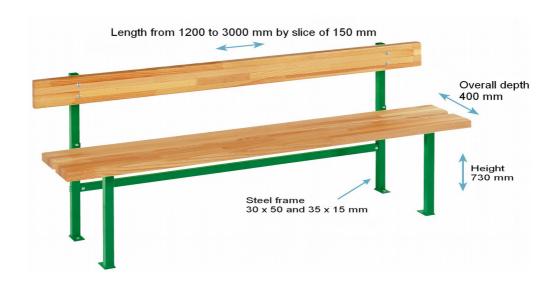

## **FEET BENCH WITH A BACK**

- > Seat bench: 3 board. It is gathered in the factory on connector board, ready to be fixed on wall bracket.
- > The back of the bench is composed of 1 board which go with the base.
- > The wall bracket is made in steel tube and is covered of 100% of polyester resin oven-baked.
- > Screws and dowels are provided.

### **Classical version**

#### Reference 223,11