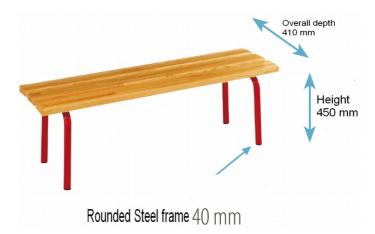

## **FEET BENCH WITH A BACK**

- > Seat bench: 3 board. It is gathered in the factory on connector board, ready to be fixed on wall bracket.
- > The back of the bench is composed of 1 board which go with the base.
- > The wall bracket is made in steel tube and is covered of 100% of polyester resin oven-baked.
- > Screws and dowels are provided.

### **Classical version**

#### Reference 223,11