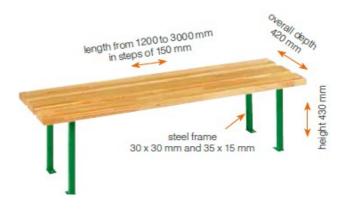

## **MOVABLE FEET BENCH**

Reference: 224.10.180

- > Wall bracket and foundation steel frame. It is covered of 100% polyester resin oven-baked.
- > The seat bench is gathered in the factory on connector board, ready to be fixed on the wall bracket.
- > Screws and dowels are provided.