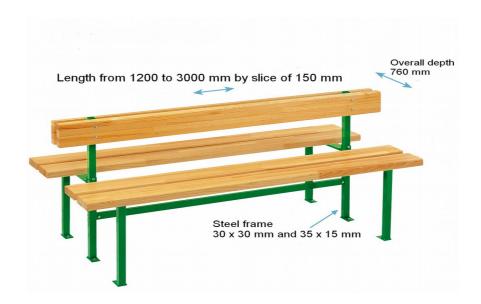

### DOUBLE SIDE FEET BENCH WITH A BACK

- > Seat bench: 3 board, gathered in the factory on connector board, ready to be fixed on the wall bracket.
- > The back of the bench is composed of 1 board which is linked to the seat bench.
- > The wall bracket is made in steel tube and is covered of 100% of polyester resin oven-baked.
- > Screws and dowels are provided.

### **Classical version**

#### Ref 223,12