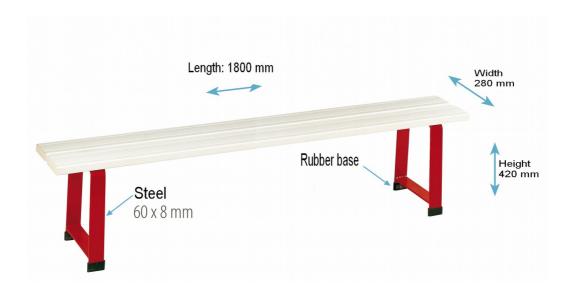

### DOUBLE SIDE FEET BENCH WITH A BACK

- > Seat bench: 3 board, gathered in the factory on connector board, ready to be fixed on the wall bracket.
- > The back of the bench is composed of 1 board which is linked to the seat bench.
- > The wall bracket is made in steel tube and is covered of 100% of polyester resin oven-baked.
- > Screws and dowels are provided.

### **Classical version**

#### Ref 223,12