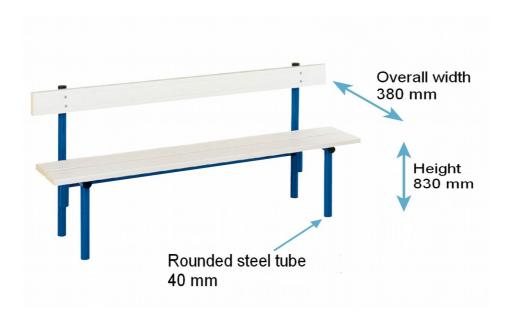

ssical version

Ref 223,10



## Forum version

Ref 223.20





## **MOVABLE FEET BENCH**

Reference: 224.10.180



- > Wall bracket and foundation steel frame. It is covered of 100% polyester resin oven-baked.
- > The seat bench is gathered in the factory on connector board, ready to be fixed on the wall bracket.
- > Screws and dowels are provided.





## **FEET BENCH WITH A BACK**



- > Seat bench: 3 board. It is gathered in the factory on connector board, ready to be fixed on wall bracket.
- > The back of the bench is composed of 1 board which go with the base.
- > The wall bracket is made in steel tube and is covered of 100% of polyester resin oven-baked.
- > Screws and dowels are provided.

### **Classical version**

#### Reference 223,11





# **Forum version**

Reference 223,21





### DOUBLE SIDE FEET BENCH WITH A BACK



- > Seat bench: 3 board, gathered in the factory on connector board, ready to be fixed on the wall bracket.
- > The back of the bench is composed of 1 board which is linked to the seat bench.
- > The wall bracket is made in steel tube and is covered of 100% of polyester resin oven-baked.
- > Screws and dowels are provided.

### **Classical version**

#### Ref 223,12





## **Seat bench**





# Feet and wall bracket color chart