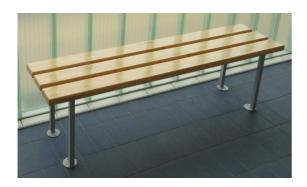

# BENCH WITH FEET - FIXED ON FLOOR

**Suffixe** offer you an adjustable solution thanks to its classical bench, set on the floor. You have the possibility to put a back to the bench. You can set it down in front of a partition or in the center of an area. These bench owns a wider foundation and offer additional arrangement to answer to the cloakroom layout. Several colors are available, also in double side version.

# Classical version

Ref 223,10